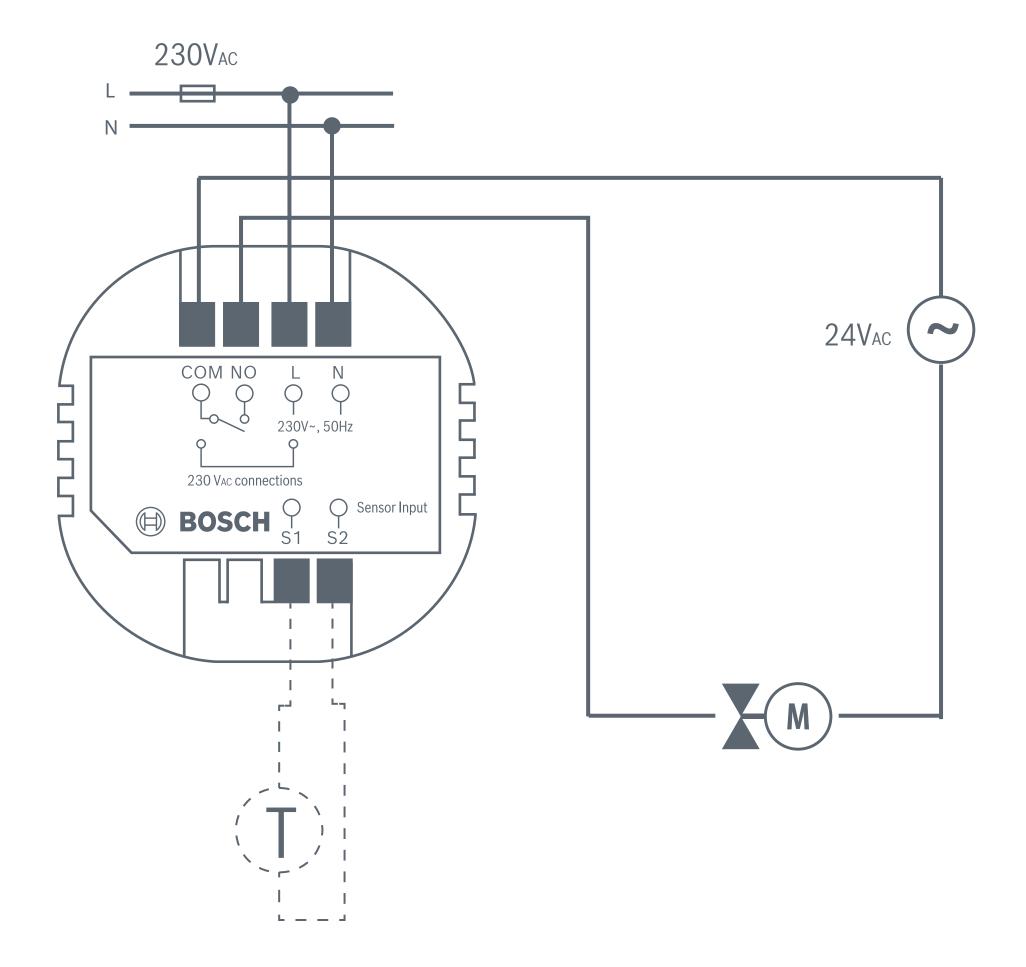

## Installation and mounting Operation with 24V devices

| Connection | Description                                                                                       |
|------------|---------------------------------------------------------------------------------------------------|
| L          | External conductor (230V <sub>AC</sub> )                                                          |
| Ν          | Neutral conductor                                                                                 |
| COM        | Voltage-free input. For 24 V devices,<br>input for the external 24 V voltage<br>supply.           |
| NO         | Switching output for consumers.                                                                   |
| S1/S2      | Connections for external sensors or potential-free contacts.                                      |
| Τ          | External temperature sensor<br>(available as optional accessory),<br>e.g. installed in the floor. |
|            | 24 V actuator                                                                                     |